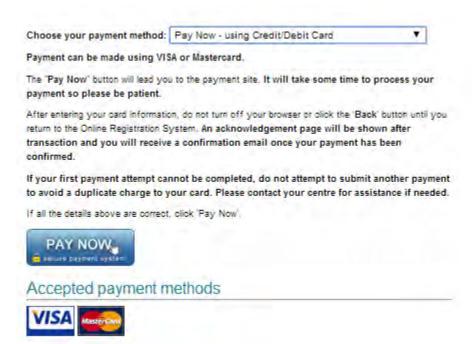

## **Step Seven**

You have two payment options - 'Pay Now' or 'Pay Later'

a) Select - 'Pay Now' - For payment via Credit or Debit Card

- Enter Credit/ Debit Card Details and click 'Submit Payment'
- After entering your card details DO NOT turn off your browser or click the Back button
- Once your payment is confirmed, you will see an acknowledgement page and you will also receive a confirmation e-mail.