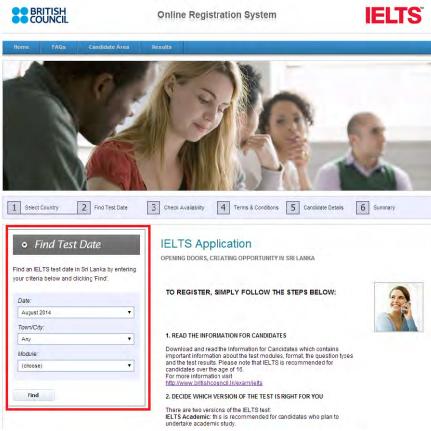

# **Step Two**

Fill in the "Find Test Date" option highlighted below. This should include the month that you hope to take the test, the city and your preferred module.

Once completed please click on "find".