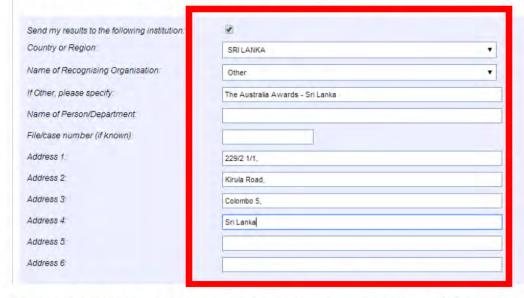

## IELTS Application: Candidate Details - Other Institutions

Please give details of up to 5 academic institutions/government agencies/professional bodies/employers you would like your results sent to.

Results may be sent either electronically or by post to these institutions. Please complete all details below for the centre to correctly identify Recognising

Organisations. The centre may charge a postal fee for results sent internationally or by courier. The Test Report Form will not be sent to migration or education
agents. Please note that organisations you specify below may access your results before you have received or viewed them.

Please note that some language-specific special characters are not allowed.

- · Tick the boxes below to select an organisation to receive your results.
- · If the organisation does not appear on the drop-down list, select 'Other' to enter their contact details manually.

Please fill the information as shown above, to send a copy of your TRF to AusAid- Sri Lanka.