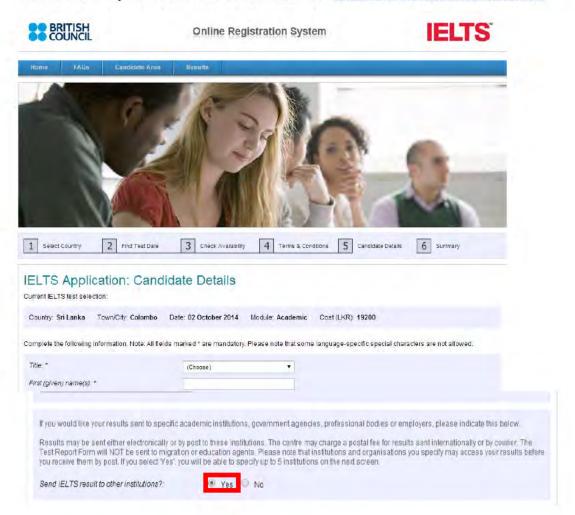

have read and agree to the above Terms and Conditions

Please include your details and select "Yes" for "Send IELTS result to other institutions?"

Once you have completed this section, please select 'Continue'