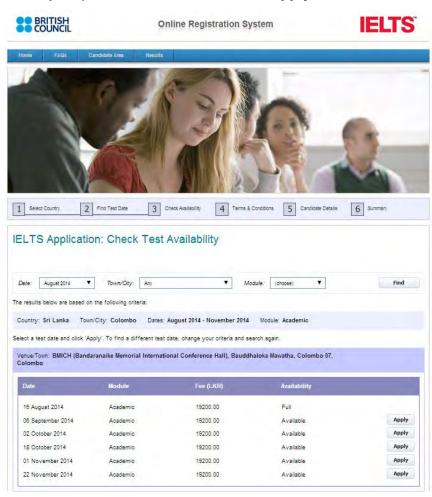

**Easy Step Guide** 







#### **Step One**

Visit <a href="https://ielts.britishcouncil.org/srilanka">https://ielts.britishcouncil.org/srilanka</a>









# **Step Two**

Fill in the "Find Test Date" option highlighted below. This should include the month that you hope to take the test, the city and your preferred module.

Once completed please click on "find".







#### **Step Three**

Select your preferred test date and click 'Apply'









## **Step Four**

Read the Terms and Conditions and tick the check box at the end of the page. Thereafter, click 'Continue'



In the above cases a refund, less 4,000 LKR administrative fee will be granted.

In any of these circumstances, you will need to submit an application for a refund to the relevant test centre no more than five working days after the Test Date and provide appropriate documentation or evidence to support your application for a refund – for example, a medical certificate from a qualified medical practitioner, a death notice or certificate or a police report, as applicable. You will be informed whether or not your application has been approved within one week after the date you submit it.

You will not be entitled to a refund if you do not submit an application