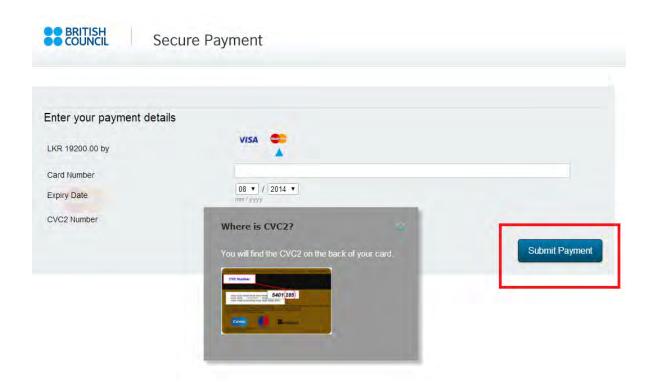

## **Step Seven**

You have two payment options - 'Pay Now' or 'Pay Later'

a) Select - 'Pay Now' - For payment via Credit or Debit Card

- Enter Credit/ Debit Card Details and click 'Submit Payment'
- After entering your card details DO NOT turn off your browser or click the Back button
- Once your payment is confirmed, you will see an acknowledgement page and you will also receive a confirmation e-mail.