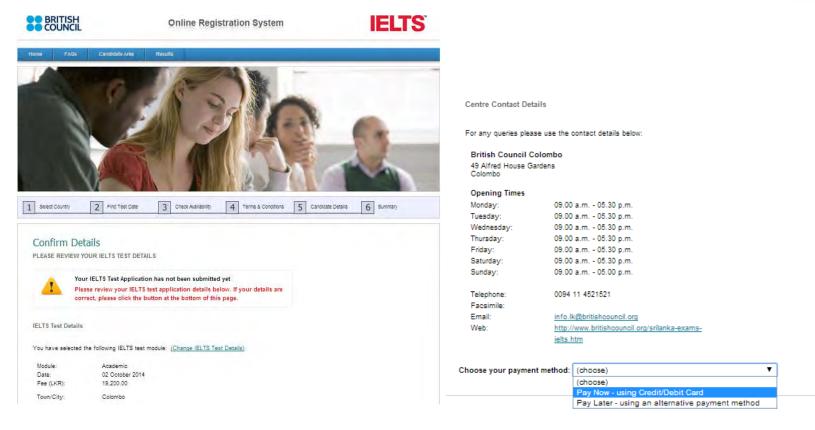

#### **Step Six**

Please verify the information that is detailed on this page. If it is accurate, please select the payment method from the drop down list.

If not, you may edit the information by selecting either 'Change IELTS Test Details' or 'Change Candidate Details'

#### British Council Colombo

49 Alfred House Gardens

Colombo

#### Opening Times

Monday: 09.00 a.m. - 05.30 p.m.
Tuesday: 09.00 a.m. - 05.30 p.m.
Wednesday: 09.00 a.m. - 05.30 p.m.
Thursday: 09.00 a.m. - 05.30 p.m.
Friday: 09.00 a.m. - 05.30 p.m.
Saturday: 09.00 a.m. - 05.30 p.m.
Sunday: 09.00 a.m. - 05.30 p.m.
Sunday: 09.00 a.m. - 05.00 p.m.

Telephone: 0094 11 4521521

Facsimile:

Email: info.lk@britishcouncil.org

Web: <a href="http://www.britishcouncil.org/srilanka-exams-">http://www.britishcouncil.org/srilanka-exams-</a>

ielts.htm

Choose your payment method: Pay Later - using an alternative payment method ▼